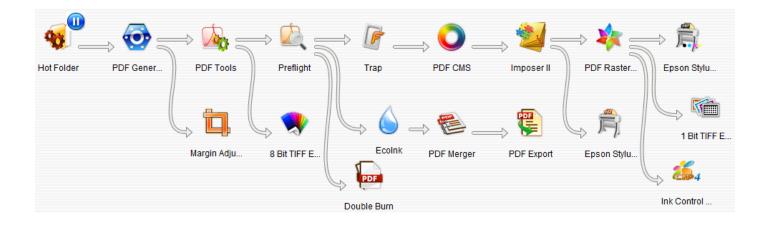

#### ElecRoc 6 at a Glance

ElecRoc 6 is a fully integrated JDF/PDF pre-press workflow with server/client system structure to achieve more stability and higher processing efficiency. It has many functional modules, user friendly interface, and easy to operate. Job processing is more secure and file management is easier and more convenient.

#### Screening Technologies

- 19 industrial proved screenings for flexo, offset, newspaper, gravure, silk and letterpress.
- Hybrid AM & FM screening.
- User definable FM screening.
- Flexo Round screening & Flexo Round Balance screening.

#### Trap

- Trapping templates.
- Available for graphics, images, spot color & bi-directional gradients.
- Global trap & zone trap.
- Internal image trap.
- Transparency trap.

#### Preflight \_\_\_\_

- Preflight templates.
- Multi-function preflight.
- Object navigation.
- Automatic preflight.
- Preflight report.

#### Imposition & Ganging

- Imposition templates, JDF enabled.
- User definable imposition.
- Instant preview.
- Multi-function ganging module available for interactive settings, double-sided works, automatic ganging & bypass, step & repeat, automatic page numbering & smart marks.

#### Ecolnk -

- Ink saving templates.
- Save up to 20% ink coverage.
- Standard / customer ICC supported.
- Available color mode: RGB, CMYK & spot color.
- Available for PDF-based & screening-based Ecolnk.

#### CMS & More

PDF Tools

Page Clipper

PDF Merger

PDF Export

3D Preview

Pre-RIP Proof

Post-RIP Proof Ink Control Export