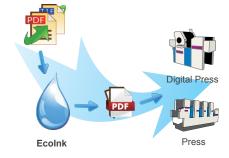

#### Ecolnk -

- Ink saving templates.
- Save up to 20% ink coverage.
- Standard / customer ICC supported.
- Available color mode: RGB, CMYK & spot color.
- Available for PDF-based & screening-based Ecolnk.