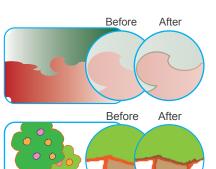

#### Trap

- Trapping templates.
- Available for graphics, images, spot color & bi-directional gradients.
- Global trap & zone trap.
- Internal image trap.
- Transparency trap.