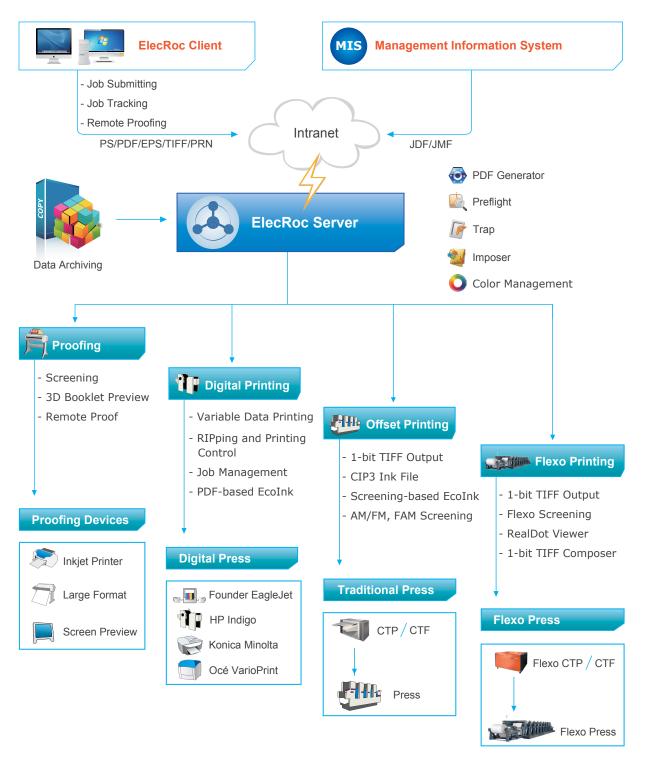

#### ElecRoc 6 at a Glance

ElecRoc 6 is a fully integrated JDF/PDF pre-press workflow with server/client system structure to achieve more stability and higher processing efficiency. It has many functional modules, user friendly interface, and easy to operate. Job processing is more secure and file management is easier and more convenient.

### **Smart workflow**